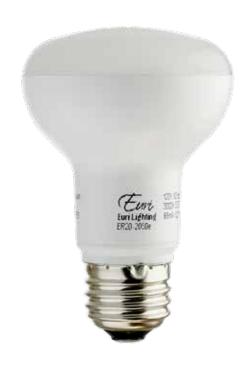

### **Product Description**

**LED** ER20-2050*e* delivers superior brightness, valuable energy savings, and long lasting performance. This flood R20 LED bulb is ideal for ambient lighting due to its uniform \*cool white light (5000K) replacing conventional 50 Watt incandescent bulbs. Built-in MCOB LED Technology offers exceptional light uniformity, energy efficiency, and optimal heat dissipation guaranteeing durability and constant bulb performance. Enjoy features such as: instant on, dimming options, shatter resistance and mercury free.