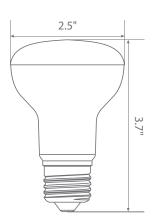

anteeing durability and constant bulb performance. Enjoy features such as: instant on, dimming options, shatter resistance and mercury free.







Estimated Energy Cost: \$

\$0.90 per year









## Specifications

| Input Power | Input Voltage | Lumen Output | Beam Angle | ССТ    | CRI |
|-------------|---------------|--------------|------------|--------|-----|
| 7.5 W       | 120 V         | 500 lm       | 120°       | 5000 K | 80  |

| Luminous Efficacy | Power Factor | Input Current | Base/Cap | Lamp Lifespan |
|-------------------|--------------|---------------|----------|---------------|
| 66 lm/W           | 0.7          | 0.1 A         | E26      | 25,000 Hrs.   |

### **Product Features**



Dimmable



Instant-On/Off



Mercury Free



Damp Rated

### **Product Dimensions**



### **Product Photometric Data**



#### **Euri Lighting** | A Division of *IRTRONIX* Inc.