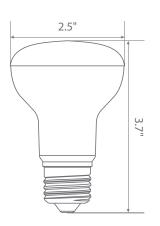

ssipation guaranteeing durability and constant bulb performance. Enjoy features such as: instant on, dimming options, shatter resistance and mercury free.









\$0.90 per year









## Specifications

| Input Power | Input Voltage | Lumen Output | Beam Angle | ССТ    | CRI |
|-------------|---------------|--------------|------------|--------|-----|
| 7.5 W       | 120 V         | 500 lm       | 120°       | 2700 K | 80  |

| Luminous Efficacy | Power Factor | Input Current | Base/Cap | Lamp Lifespan |
|-------------------|--------------|---------------|----------|---------------|
| 66 lm/W           | 0.7          | 0.1 A         | E26      | 25,000 Hrs.   |

### **Product Features**



Dimmable



Instant-On/Off



Mercury Free



**Energy Efficient** 

### **Product Dimensions**



### **Product Photometric Data**



#### **Euri Lighting** | A Division of *IRTRONIX* Inc.