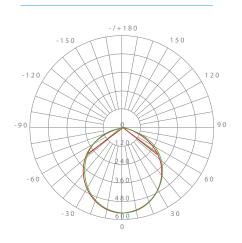

t on, dimming options, shatter resistance, mercury free, and True Color (90+ CRI).











\$2.52 per year





## Specifications

| Input Power | Input Voltage | Lumen Output | Beam Angle | Center Beam | ССТ    |
|-------------|---------------|--------------|------------|-------------|--------|
| 21 W        | 120 V         | 1400 lm      | 90°        | 546 cd      | 5000 K |

| CRI | Luminous Efficacy | Power Factor | Input Current | Base/Cap    | Lamp Lifespan |
|-----|-------------------|--------------|---------------|-------------|---------------|
| 90+ | 66 lm/W           | 0.9          | 0.1 A         | E26 adapter | 50,000 Hrs.   |

### **Product Features**



Dimmable



Instant-On/Off



Mercury Free



Wet Rated

### **Product Dimensions**



## **Product Photometric Data**



#### **Euri Lighting** | A Division of *IRTRONIX* Inc.