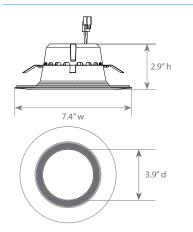

ance. Enjoy features such as instant on, dimming options, shatter resistance, mercury free, and True Color (90+ CRI).











\$2.52 per year





## Specifications

| Input Power | Input Voltage | Lumen Output | Beam Angle | Center Beam | ССТ    |
|-------------|---------------|--------------|------------|-------------|--------|
| 21 W        | 120 V         | 1400 lm      | 90°        | 546 cd      | 5000 K |

| CRI | Luminous Efficacy | Power Factor | Input Current | Base/Cap    | Lamp Lifespan |
|-----|-------------------|--------------|---------------|-------------|---------------|
| 90+ | 66 lm/W           | 0.9          | 0.1 A         | E26 adapter | 50,000 Hrs.   |

### **Product Features**



Dimmable



Instant-On/Off



Mercury Free



Wet Rated

### **Product Dimensions**



## **Product Photometric Data**



#### **Euri Lighting** | A Division of *IRTRONIX* Inc.