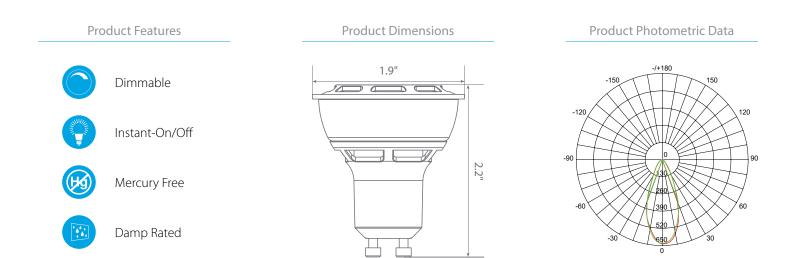

## **Product Description**

**LED** EP16-2050*w* delivers superior brightness, valuable energy savings, long lasting performance and true color perception. This flood PAR16 LED bulb is ideal for accent lighting due to its focal \*cool white light (5000K) replacing conventional 50 Watt incandescent bulbs. Built-in MCOB LED Technology offers exceptional light uniformity, energy efficiency, and optimal heat dissipation guaranteeing durability and constant bulb performance. Enjoy features such as: instant on, dimming options, shatter resistance, mercury free and 90+ CRI.

## Specifications

| Input Power | Input Voltage | Lumen Output | Beam Angle | Center Beam | сст    |
|-------------|---------------|--------------|------------|-------------|--------|
| 6 W         | 120 V         | 400 lm       | 38°        | 632 cd      | 5000 K |

| CRI | Luminous Efficacy | Power Factor | Input Current | Base/Cap | Lamp Lifespan |
|-----|-------------------|--------------|---------------|----------|---------------|
| 91  | 66 lm/W           | 0.9          | 0.05 A        | GU10     | 25,000 Hrs.   |