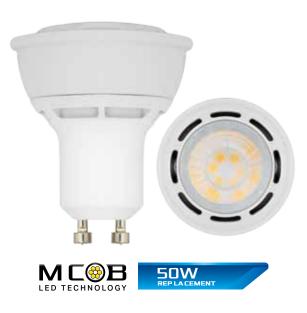

## **LED** EP16-2050*w*

Part #: EBPAR16DM/B/6W/400/38D/50K/GU10/W Bulb Class: PAR16

5000K

## **Product Description**

**LED** EP16-2050*w* delivers superior brightness, valuable energy savings, long lasting performance and true color perception. This flood PAR16 LED bulb is ideal for accent lighting due to its focal \*cool white light (5000K) replacing conventional 50 Watt incandescent bulbs. Built-in MCOB LED Technology offers exceptional light uniformity, energy efficiency, and optimal heat dissipation guaranteeing durability and constant bulb performance. Enjoy features such as: instant on, dimming options, shatter resistance, mercury free and 90+ CRI.