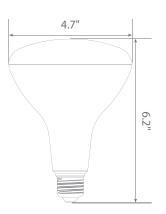

eatures such as: instant on, dimming options, shatter resistance, mercury free, 90+CRI and damp rated.









Estimated Energy Cost: \$1.56 per year





## Specifications

| Input Power | Input Voltage | Lumen Output | Beam Angle | Center Beam | ССТ    |
|-------------|---------------|--------------|------------|-------------|--------|
| 13 W        | 120V/60Hz     | 1000 lm      | 107°       | 378         | 3000 K |

| CRI | Luminous Efficacy | Power Factor | Input Current | Base/Cap | Lamp Lifespan |
|-----|-------------------|--------------|---------------|----------|---------------|
| 90  | 76 lm/W           | 0.9          | 0.05 A        | E26      | 25,000 Hrs.   |

#### **Product Features**



Dimmable



Instant-On/Off



Mercury Free



Damp Rated

#### **Product Dimensions**



## **Product Photometric Data**