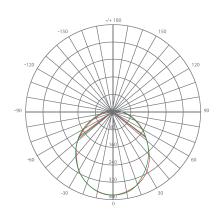

g options, shatter resistance, mercury free, 90+CRI and damp rated.









Estimated Energy Cost: \$1.56 per year





## Specifications

| Input Power | Input Voltage | Lumen Output | Beam Angle | Center Beam | ССТ    |
|-------------|---------------|--------------|------------|-------------|--------|
| 13 W        | 120V/60Hz     | 1000 lm      | 107°       | 378         | 3000 K |

| CRI | Luminous Efficacy | Power Factor | Input Current | Base/Cap | Lamp Lifespan |
|-----|-------------------|--------------|---------------|----------|---------------|
| 90  | 76 lm/W           | 0.9          | 0.05 A        | E26      | 25,000 Hrs.   |

#### **Product Features**



Dimmable



Instant-On/Off



Mercury Free



Damp Rated

#### **Product Dimensions**



## **Product Photometric Data**