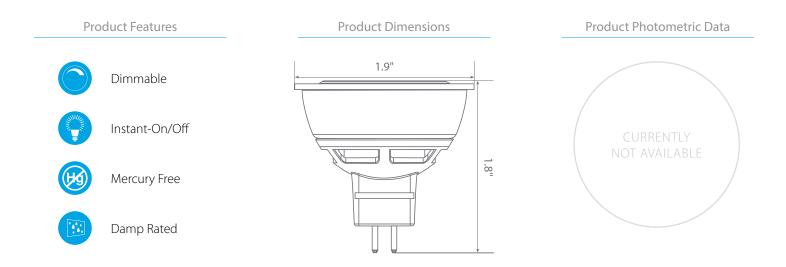

### **Product Description**

**LED** EM16-2050*ew* delivers superior brightness, valuable energy savings and long lasting performance. This flood MR16 LED bulb is ideal for accent lighting due to its focal \*cool white light (5000K) replacing conventional 50 Watt incandescent bulbs. Built-in MCOB LED Technology offers exceptional light uniformity, energy efficiency, and optimal heat dissipation guaranteeing durability and constant bulb performance. Enjoy features such as: instant on, dimming options, shatter resistance and mercury free.