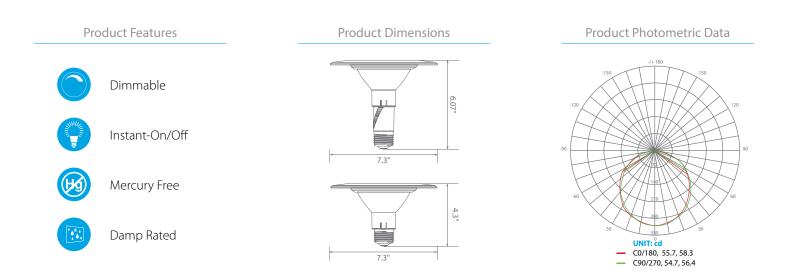

## **Product Description**

**LED** EBRT-1000e, recessed downlight, replaces conventional 80 Watt incandescent bulbs delivering more brightness (lumens) for less energy (Watts). Its dynamic design allows compatibility with 5" and 6" cans, as well as, reduction of internal bulb heat providing greater durability and constant fixture performance. Enjoy features such as: instant on, dimming options, shatter resistance, mercury free and True Color (90+ CRI).

## Specifications

| Input Power | Input Voltage | Lumen Output | Beam Angle | Center Beam | ССТ    |
|-------------|---------------|--------------|------------|-------------|--------|
| 13 W        | 120V/60Hz     | 850 lm       | 120°       | NA cd       | 3000 K |

| CRI | Luminous Efficacy | Power Factor | Input Current | Base | Lamp Lifespan |
|-----|-------------------|--------------|---------------|------|---------------|
| 90+ | 65 lm/W           | 0.9          | 0.1 A         | E26  | 25,000 Hrs.   |