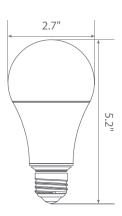

and replaces conventional 100 Watt incandescent light bulbs. Enjoy features such as: instant on, dimming options, shatter resistance and mercury free.







Estimated Energy Cost: \$1.92 per year





## Specifications

| Input Power | Input Voltage | Lumen Output | Beam Angle | ССТ    | CRI |
|-------------|---------------|--------------|------------|--------|-----|
| 16 W        | 120V/60Hz     | 1600 lm      | 230°       | 2700 K | 80  |

| Luminous Efficacy | Power Factor | Input Current | Base/Cap | Lamp Lifespan |
|-------------------|--------------|---------------|----------|---------------|
| 100 lm/W          | 0.8          | 0.1 A         | E26      | 15,000 Hrs.   |

# **Product Features**



Dimmable



Instant-On/Off



Mercury Free



Damp Rated

### **Product Dimensions**



### **Product Photometric Data**



## **Euri Lighting** | A Division of *IRTRONIX* Inc.