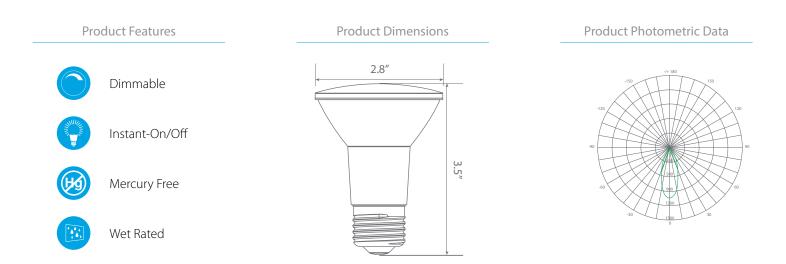

#### **Product Description**

**LED** EP20-5000*ew* delivers superior brightness, valuable energy savings and long lasting performance. This PAR20 LED bulb is ideal for ambient lighting or general purpose applications due to its uniform \*soft white light (3000K) and replaces conventional 50 Watt incandescent light bulbs. Enjoy features such as: instant on, dimming options, shatter resistance and mercury free.

### Specifications

| Input Power | Input Voltage | Lumen Output | Beam Angle | Center Beam | сст    |
|-------------|---------------|--------------|------------|-------------|--------|
| 8.5 W       | 120V/60Hz     | 550 lm       | 40°        | 1034 cd     | 3000 K |