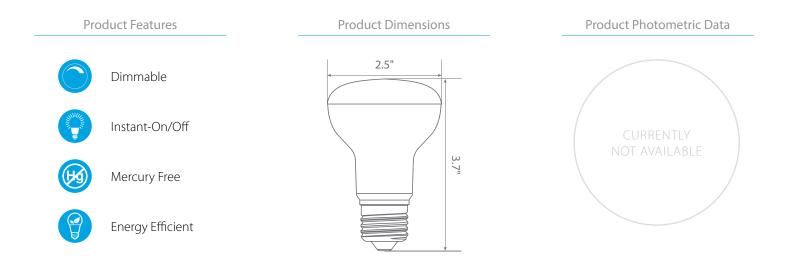

### **Product Description**

**LED** ER20-2000*e* delivers superior brightness, valuable energy savings and long lasting performance. This flood R20 LED bulb is ideal for ambient lighting due to its uniform \*soft white light (3000K) replacing conventional 50 Watt incandescent bulbs. Built-in MCOB LED Technology offers exceptional light uniformity, energy efficiency, and optimal heat dissipation guaranteeing durability and constant bulb performance. Enjoy features such as: instant on, dimming options, shatter resistance and mercury free.