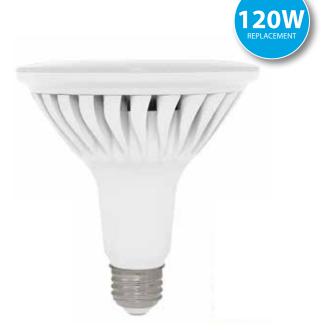

# **LED** EP38-4001*cecw-2*

Part #: EBPAR38DM/H/20W/1550/50D/30K/E26/CEC/2 Bulb Class: PAR38

## **Product Description**

**LED** EP38-4001 cecw-2 delivers superior brightness, valuable energy savings, long lasting performance and true color perception. These PAR38 LED flood bulbs are ideal for task lighting due to its uniform \*soft white light (3000K) and replace conventional 120 Watt incandescent light bulbs. Enjoy features such as: instant on, dimming options, shatter resistance, mercury free, 90+CRI and damp rated.

Estimated Energy Cost: \$2.4

\$2.40 per year

Available only as a twin-pack. (EP38-4001cecw-2 contains 2 LED Bulbs.)