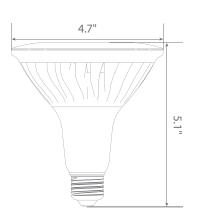

+CRI and damp rated.









Estimated Energy Cost: \$2.4

\$2.40 per year





Available only as a twin-pack. (EP38-4001cecw-2 contains 2 LED Bulbs.)



### Specifications

| Input Power | Input Voltage | Lumen Output | Beam Angle | Center Beam | ССТ    |
|-------------|---------------|--------------|------------|-------------|--------|
| 20 W        | 120V/60Hz     | 1550 lm      | 50°        | 2315        | 3000 K |

| CRI | Luminous Efficacy | Power Factor | Input Current | Base/Cap | Lamp Lifespan |
|-----|-------------------|--------------|---------------|----------|---------------|
| 90  | 77 lm/W           | 0.9          | 0.1 A         | E26      | 25,000 Hrs.   |

#### **Product Features**



Dimmable



Instant-On/Off



Mercury Free



Damp Rated

#### **Product Dimensions**



#### **Product Photometric Data**