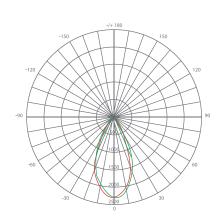

### Specifications

| Input Power | Input Voltage | Lumen Output | Beam Angle | Center Beam | ССТ    |
|-------------|---------------|--------------|------------|-------------|--------|
| 20 W        | 120V/60Hz     | 1550 lm      | 50°        | 2315        | 3000 K |

#### **Product Photometric Data**