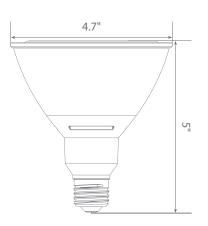

stant bulb performance. Enjoy features such as: instant on, dimming options, shatter resistance, mercury free and 90+ CRI.









\$2.04 per year











## Specifications

| Input Power | Input Voltage | Lumen Output | Beam Angle | Center Beam | ССТ    |
|-------------|---------------|--------------|------------|-------------|--------|
| 17 W        | 120 V         | 1200 lm      | 40°        | 1938 cd     | 2700 K |

| CRI | Luminous Efficacy | Power Factor | Input Current | Base/Cap | Lamp Lifespan |
|-----|-------------------|--------------|---------------|----------|---------------|
| 91  | 70 lm/W           | 0.9          | 0.1 A         | E26      | 40,000 Hrs.   |

### **Product Features**



Dimmable



Instant-On/Off



Mercury Free



Wet Rated

### **Product Dimensions**



### **Product Photometric Data**



#### **Euri Lighting** | A Division of *IRTRONIX* Inc.