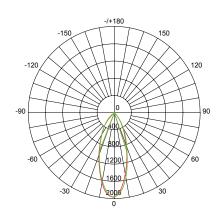

## Specifications

| Input Power | Input Voltage | Lumen Output | Beam Angle | Center Beam | ССТ    |
|-------------|---------------|--------------|------------|-------------|--------|
| 17 W        | 120 V         | 1200 lm      | 40°        | 1938 cd     | 2700 K |

### **Product Photometric Data**